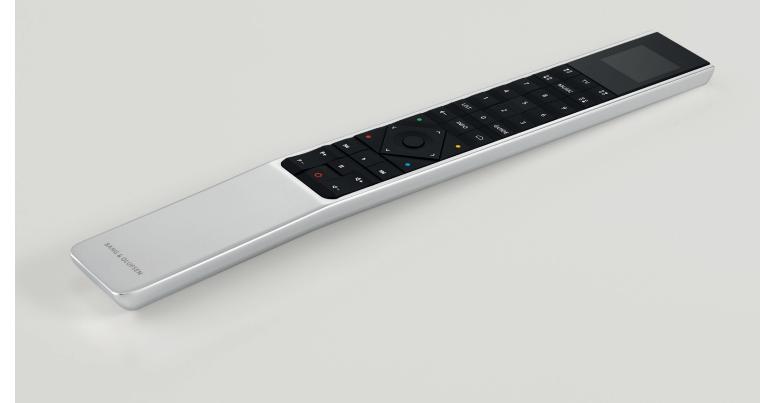

BeoRemote One is crafted from a single, extruded piece of aluminium and has a surprisingly slim feel to it.

### Colours

Aluminium housing available in high gloss or silky matt