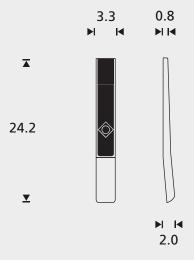

#### SPECIFICATIONS/FEATURES

| Designer                                | Dimensions/weight        |
|-----------------------------------------|--------------------------|
| Torsten Valeur<br>David Lewis Designers | 33mm x 243mm x 16mm/144g |
|                                         |                          |