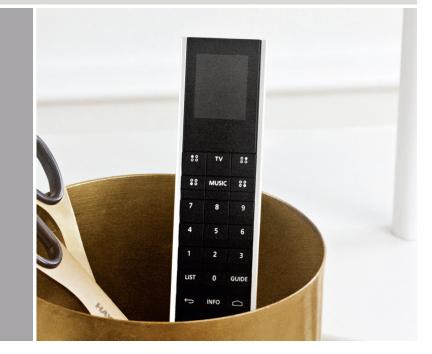

### BEOREMOTE ONE BLUETOOTH

One remote to control everything. It gives you intuitive and easy access to all your Bang & Olufsen products as well as loads of other products like your cable TV box or Blu-Ray player. BeoRemote One Bluetooth works with both Bluetooth and IR commands.